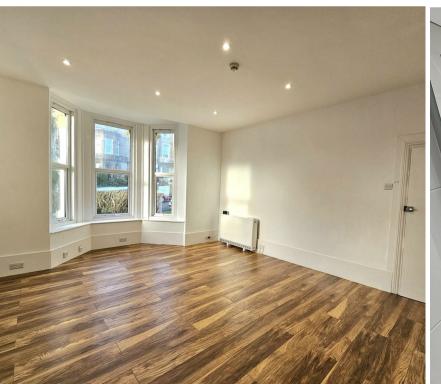

You enter the flat directly into the living room. Immediately to your left you will find the bright and airy kitchen with plenty of work top space and room for all your appliances. There is also a newly renovated bathroom just off the kitchen.

**Lounge/Kitchen** 20'4" x 15'0" (6.20 x 4.58)

**Shower Room** 10'5" x 3'3" (3.19 x 1.01)

Council Tax Band - A