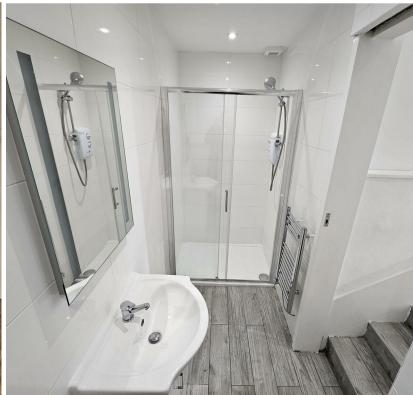

You enter the flat directly into the living room. Immediately to your left you will find the bright and airy kitchen with plenty of work top space and room for all your appliances. There is also a newly renovated bathroom just off the kitchen.

**Lounge/Kitchen** 20'4" x 15'0" (6.20 x 4.58)

**Shower Room** 10'5" x 3'3" (3.19 x 1.01)

Council Tax Band - A