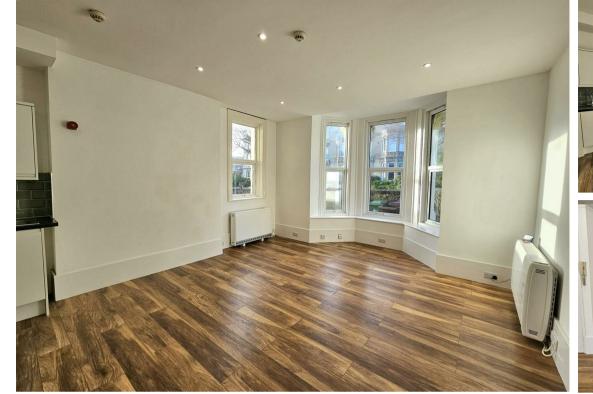

You enter the flat directly into the living room. Immediately to your left you will find the bright and airy kitchen with plenty of work top space and room for all your appliances. There is also a newly renovated bathroom just off the kitchen.

**Lounge/Kitchen** 20'4" x 15'0" (6.20 x 4.58)

**Shower Room** 10'5" x 3'3" (3.19 x 1.01)

Council Tax Band - A