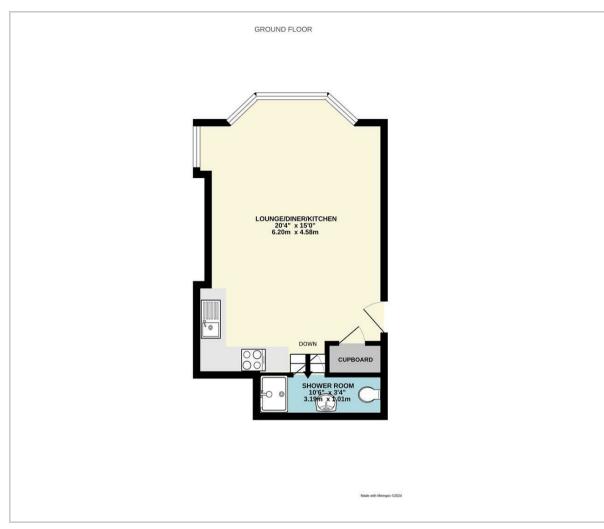

**Lounge/Kitchen** 20'4" x 15'0" (6.20 x 4.58)

**Shower Room** 10'5" x 3'3" (3.19 x 1.01)

Council Tax Band - A

#### Floor Plan

You enter the flat directly into the living room. Immediately to your left you will find the bright and airy kitchen with plenty of work top space and room for all your appliances. There is also a newly renovated bathroom just off the kitchen.