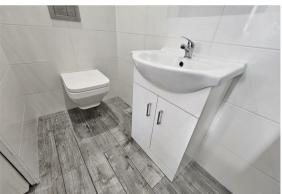

You enter the flat directly into the living room. Immediately to your left you will find the bright and airy kitchen with plenty of work top space and room for all your appliances. There is also a newly renovated bathroom just off the kitchen.

**Lounge/Kitchen** 20'4" x 15'0" (6.20 x 4.58)

**Shower Room** 10'5" x 3'3" (3.19 x 1.01)

Council Tax Band - A