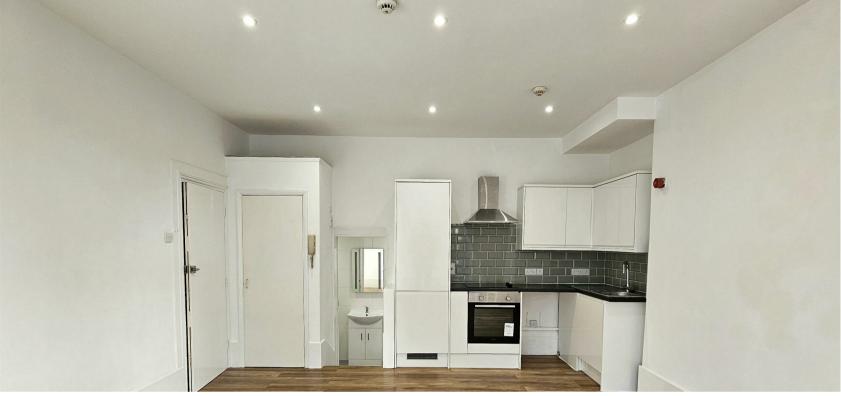

You enter the flat directly into the living room. Immediately to your left you will find the bright and airy kitchen with plenty of work top space and room for all your appliances. There is also a newly renovated bathroom just off the kitchen.

**Lounge/Kitchen** 20'4" x 15'0" (6.20 x 4.58)

**Shower Room** 10'5" x 3'3" (3.19 x 1.01)

Council Tax Band - A